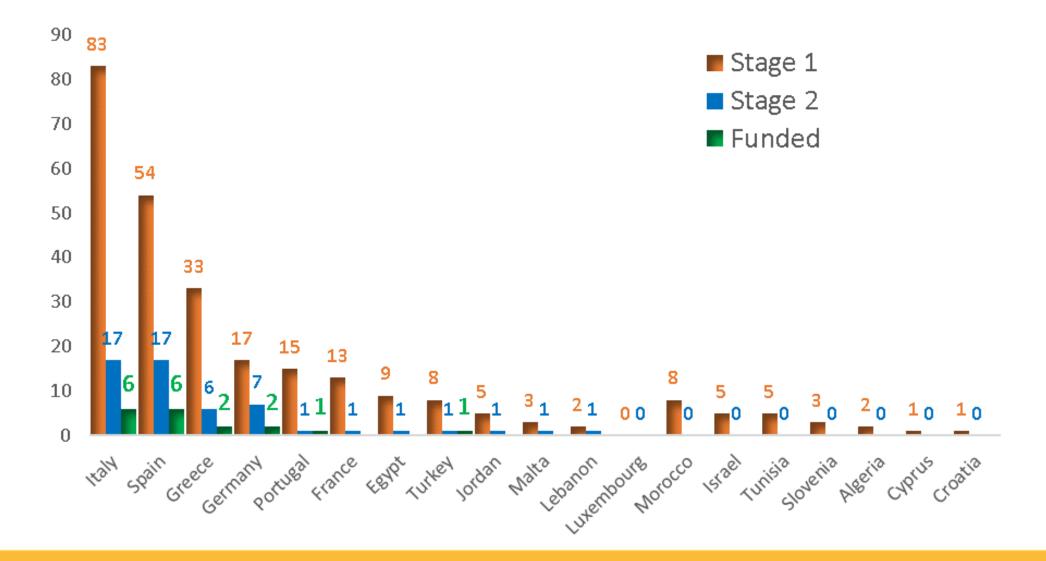

# Session 1| The PRIMA 2020 Annual Work Plan PRIMA Achievements

#### **Octavi Quintana Trias**

**Director**, **PRIMA** Foundation

THE AWP 2020 HAS NOT BEEN APPROVED BY EC, YET



The PRIMA programme is supported under Horizon 2020, the European Union's Framework Programme for Research and Innovation.





#### Number of partners per country S1 Calls 2019



### Number of coordinated proposals/country S1 Calls 2019



### Number of partners per country S2 Calls 2019



### Number of coordinated proposals/country S2 Calls 2019



#### **S1 Mapping Funded Projects**



## **S2 Mapping Funded Projects**



#### Success Rates Call 2019



SECTION1

SECTION 2

### Achievement board 2019, S1

#### PRIMA-2019, SECTION ONE, **ACHIEVEMENTS BOARD**

| Countries received<br>funds under Section 1 |  | PRIN |
|---------------------------------------------|--|------|



A-MPCs



Grants of AWP2019 S1 (out of 28 M€)



# of submission under Section 1

#of funded projects under Call 2019, S1

6.5% Success Rate of Section One (AWP2018, 2%)

8.8%

Highest Country

Success Rate (JO & DE)

Coordinators' Nationalities (EU,5 – MPC,1)

165%

# of beneficiaries Section 1

40%

% MPCs Beneficiaries

Section 1 budget for MPCs