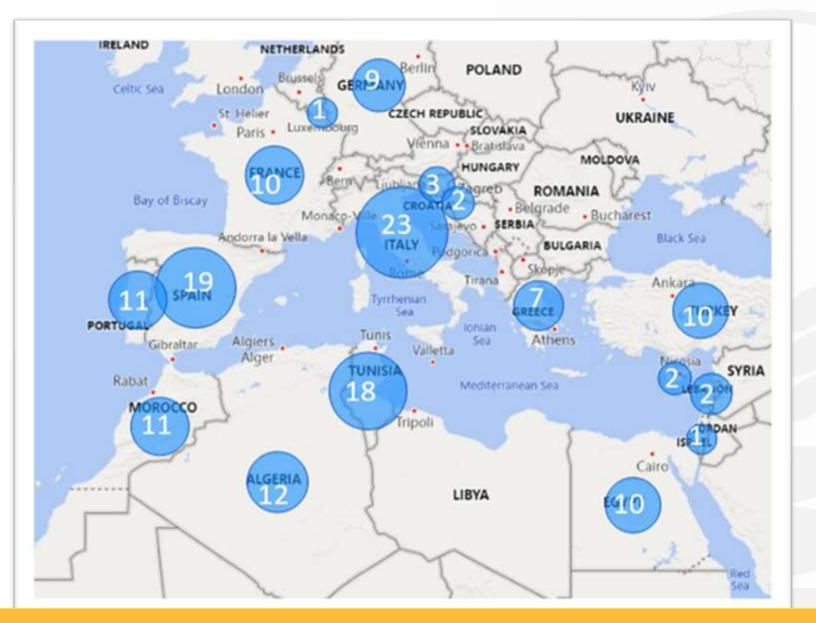

# Session 1| The PRIMA 2020 Annual Work Plan PRIMA Achievements

#### **Octavi Quintana Trias**

**Director**, **PRIMA** Foundation

THE AWP 2020 HAS NOT BEEN APPROVED BY EC, YET



The PRIMA programme is supported under Horizon 2020, the European Union's Framework Programme for Research and Innovation.





#### Number of partners per country S1 Calls 2019



### Number of coordinated proposals/country S1 Calls 2019



### Number of partners per country S2 Calls 2019



### Number of coordinated proposals/country S2 Calls 2019



#### **S1 Mapping Funded Projects**



## **S2 Mapping Funded Projects**



#### Success Rates Call 2019



SECTION1

SECTION 2

### Achievement board 2019, S1

#### PRIMA-2019, SECTION ONE, **ACHIEVEMENTS BOARD**

| Countries received<br>funds under Section 1 |  | PRIN |
|---------------------------------------------|--|------|



A-MPCs



Grants of AWP2019 S1 (out of 28 M€)



# of submission under Section 1

#of funded projects under Call 2019, S1

6.5% Success Rate of Section One (AWP2018, 2%)

8.8%

Highest Country

Success Rate (JO & DE)

Coordinators' Nationalities (EU,5 – MPC,1)

165%

# of beneficiaries Section 1

40%

% MPCs Beneficiaries

Section 1 budget for MPCs

30%€ 31%€

Private sector Budget of funded projects

# Achievement board 2019, S2

#### PRIMA-2019, SECTION TWO, **ACHIEVEMENTS BOARD**

Countries received funds under Section 2 ALL

**PRI