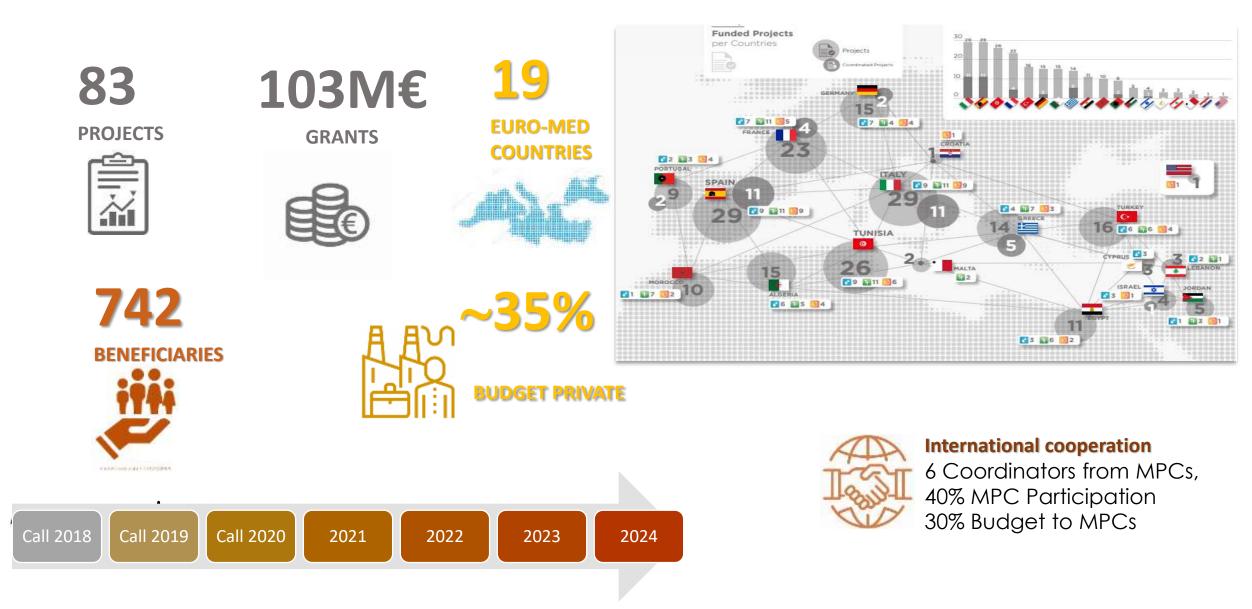

E)

Coordinators' Nationalities (EU,5 – MPC,1)

165%

# of beneficiaries Section 1

40%

% MPCs Beneficiaries

Section 1 budget for MPCs

30%€ 31%€

Private sector Budget of funded projects

# Achievement board 2019, S2

#### PRIMA-2019, SECTION TWO, **ACHIEVEMENTS BOARD**

Countries received funds under Section 2 ALL

**PRIMA-8 MPCs** 

# **28.4** M€

Grants of AWP2019 S2



# of submission under Section 2

#of funded projects

19.5% Success Rate of Section under Call 2019, S2 Two (AWP2018, 7%)

100%

Highest Country Success Rate (LX) Coordinators' Nationalities

(AWP2018, 6)

2.57 # of beneficiaries Section1

37%

% MPCs Beneficiaries

23%€

Section 2 budget for MPCs beneficiaries

MPC Coordinators (AWP2018, 0)

#### Funded projects - 2018-2019



### PRIMA: impact initiative 2018-2019



# **Future orientations of PRIMA**



To achieve more impacts PRIMA will have a more specific on the following aspects:



- Climate change
  - The Mediterranean is a region vulnerable to **climate change** and suffers from severe **water stress**, conditions which result in reduced agricultural productivity and raise concerns over the region's capability to feed a growing population.





Sustainable Development



Socio economic dimension

# **Future orientations of PRIMA**



• Focus on Smallholders

**Smallholders**, represent most of the actors involved in Mediterranean agriculture and food systems, are among the most affected by such phenomena: to preserve **their productivity** and **improve their livelihoods** it is therefore important to find ways to **increase their resilience*