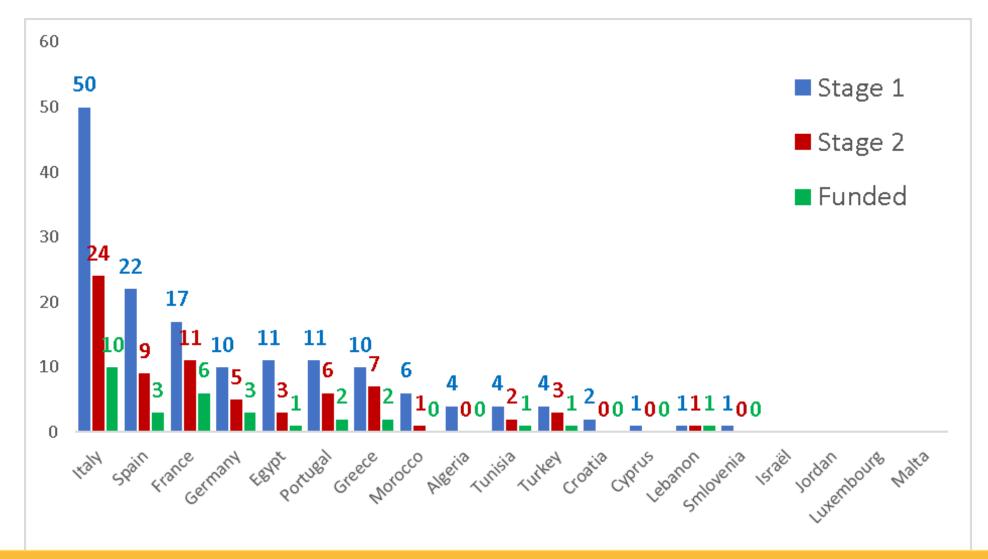

#### Number of partners per country S1 Calls 2019

### Number of coordinated proposals/country S1 Calls 2019

### Number of partners per country S2 Calls 2019

### Number of coordinated proposals/country S2 Calls 2019