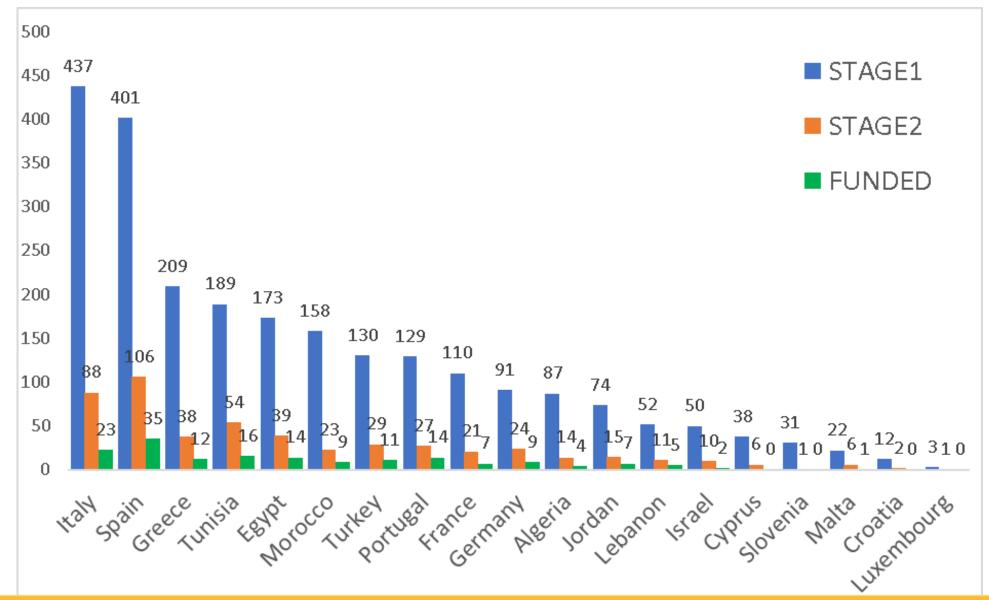

# Session 1| The PRIMA 2020 Annual Work Plan PRIMA Achievements

#### **Octavi Quintana Trias**

**Director**, **PRIMA** Foundation

THE AWP 2020 HAS NOT BEEN APPROVED BY EC, YET



The PRIMA programme is supported under Horizon 2020, the European Union's Framework Programme for Research and Innovation.





#### Number of partners per country S1 Calls 2019



### Number of coordinated proposals/country S1 Calls 2019



### Number of partners per country S2 Calls 2019



### Number of coordinated proposals/country S2 Calls 2019



#### **S1 Mapping Funded Projects**



## **S2 Mapping Funded Projects**



#### Success Rates Call 2019



SECTION1

SECTION 2

### Achievement board 2019, S1

#### PRIMA-2019, SECTION ONE, **ACHIEVEMENTS BOARD**

| Countries received<br>funds under Section 1 |  | PRIN |
|---------------------------------------------|--|------|



A-MPCs



Grants of AWP2019 S1 (out of 28 M€)



# of submission under Section 1

#of funded projects under Call 2019, S1

6.5% Success Rate of Section One (AWP2018, 2%)

8.8%

Highest Country

Success Rate (JO & DE)

Coordinators' Nationalities (EU,5 – MPC,1)

165%

# of beneficiaries Sec