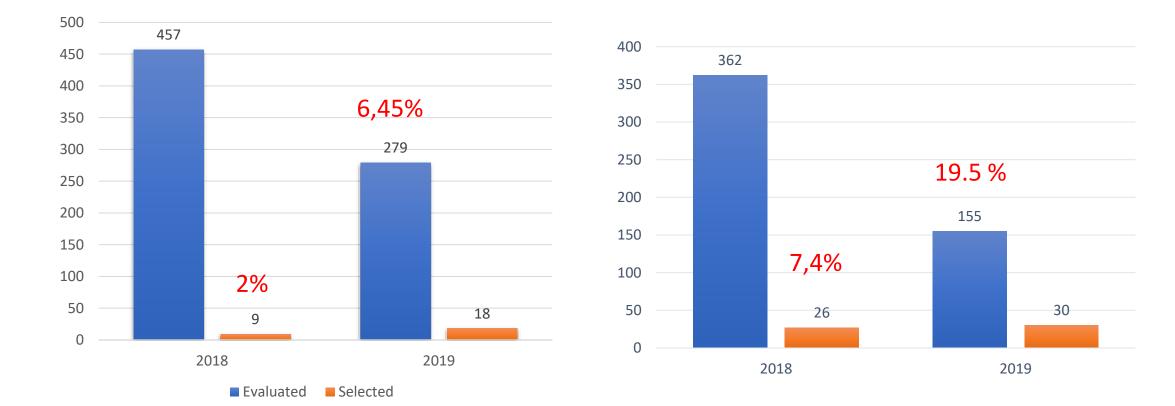

#### Success Rates Call 2019

SECTION1

SECTION 2

# of submission under Section 1

#of funded projects under Call 2019, S1

6.5% Success Rate of Section One (AWP2018, 2%)

8.8%

Highest Country

Success Rate (JO & DE)

Coordinators' Nationalities (EU,5 – MPC,1)

165%

# of submission under Section 2

#of funded projects

19.5% Success Rate of Section under Call 2019, S2 Two (AWP2018, 7%)

100%

Highest Country Success Rate (LX) Coordinators' Nationalities

(AWP2018, 6)

2.57 # of beneficiaries Section1