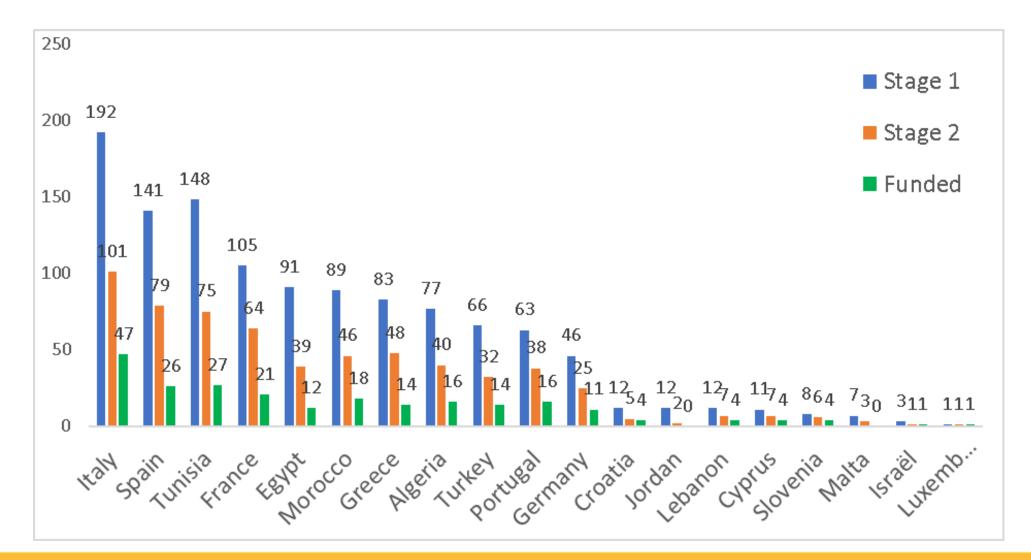

# Session 1| The PRIMA 2020 Annual Work Plan PRIMA Achievements

#### **Octavi Quintana Trias**

**Director**, **PRIMA** Foundation

THE AWP 2020 HAS NOT BEEN APPROVED BY EC, YET



The PRIMA programme is supported under Horizon 2020, the European Union's Framework Programme for Research and Innovation.





#### Number of partners per country S1 Calls 2019



### Number of coordinated proposals/country S1 Calls 2019



### Number of partners per country S2 Calls 2019



### Number of coordinated proposals/country S2 Calls 2019



#### **S1 Mapping Funded Projects**



## **S2 Mapping Funded Projects**



#### Success Rates Call 2019



SECTION1

SECTION 2

### Achievement board 2019, S1

#### PRIMA-2019, SECTION ONE, **ACHIEVEMENTS BOARD**

| Countries received<br>funds under Section 1 |  | PRIN |
|---------------------------------------------|--|------|



A-MPCs



Grants of AWP2019 S1 (out of 28 M€)



# of submission under Section 1

#of funded projects under Call 2019, S1

6.5% Success Rate of Section One (AWP2018, 2%)

8.8%

Highest Country

Success Rate (JO & DE)

Coordinators' Nationalities (EU,5 – MPC,1)

165%

# of beneficiaries Section 1

40%

% MPCs Beneficiaries

Section 1 budget for MPCs

30%€ 31%€

Private sector Budget of funded projects