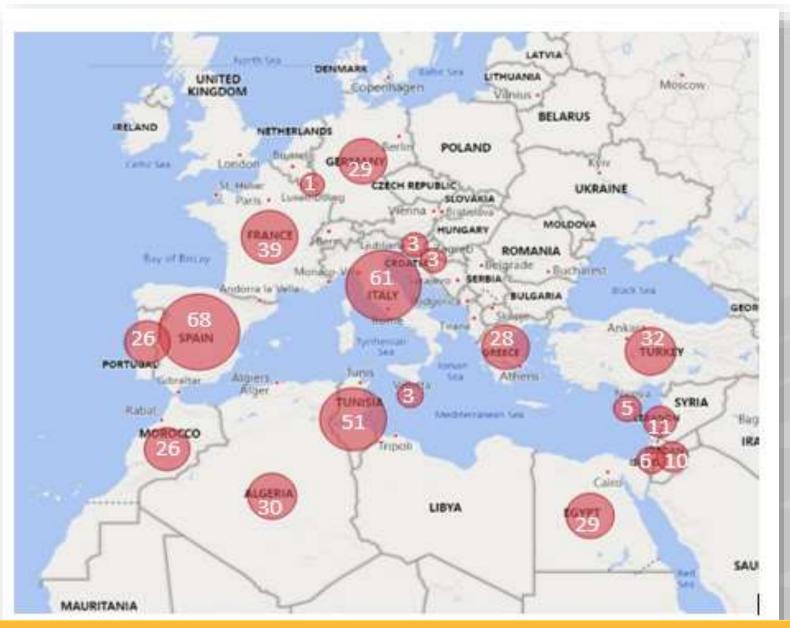

# Session 1| The PRIMA 2020 Annual Work Plan PRIMA Achievements

#### **Octavi Quintana Trias**

**Director**, **PRIMA** Foundation

THE AWP 2020 HAS NOT BEEN APPROVED BY EC, YET



The PRIMA programme is supported under Horizon 2020, the European Union's Framework Programme for Research and Innovation.





#### Number of partners per country S1 Calls 2019



### Number of coordinated proposals/country S1 Calls 2019



### Number of partners per country S2 Calls 2019



### Number of coordinated proposals/country S2 Calls 2019



#### **S1 Mapping Funded Projects**



## **S2 Mapping Funded Projects**



#### Success Rates Call 2019



SECTION1

SECTION 2

### Achievement board 2019, S1

#### PRIMA-2019, SECTION ONE, **ACHIEVEMENTS BOARD**

| Countries received<br>funds under Section 1 |  | PRIN |
|---------------------------------------------|--|------|



A-MPCs



Grants of AWP2019 S1 (out of 28 M€)



# of submission under Section 1

#of funded projects under Call 2019, S1

6.5% Success Rate of Section One (AWP2018, 2%)

8.8%

Highest Country

Success Rate (JO & DE)

Coordinators' Nationalities (EU,5 – MPC,1)

165%

# of beneficiaries Section 1

40%

% MPCs Beneficiaries

Section 1 budget for MPCs

30%€ 31%€

Private sector Budget of funded projects

# Achievement board 2019, S2

#### PRIMA-2019, SECTION TWO, **ACHIEVEMENTS BOARD**

Countries rece