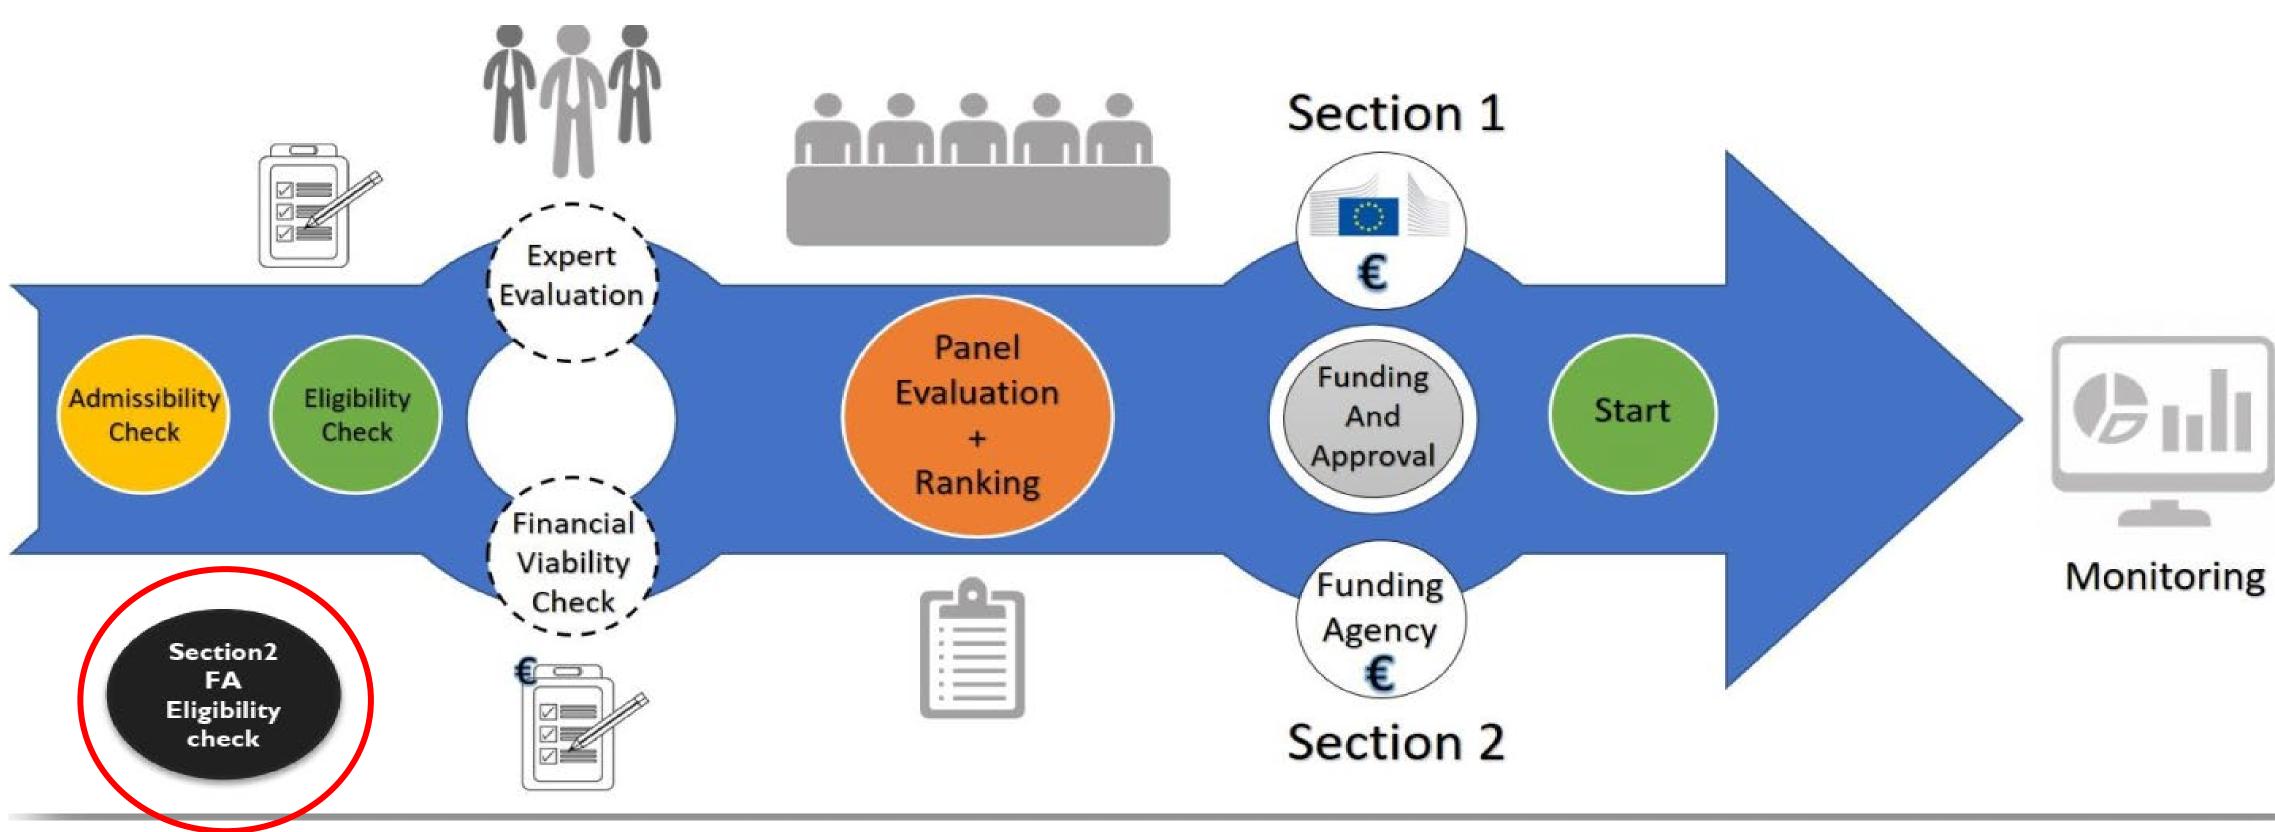

## **Evaluation process**

Each proposal is evaluated by 3 independent experts and ranked by consensus by the evaluation panel during a meeting

## **Evaluation Criteria**

## • <u>H2020 CRITERIA</u>:

- EXCELLENCE / 5 points •
- IMPACT / 5 points
- QUALITY AND EFFICIENTY OF THE IMPLEMENTATION (**Only for step 2**) / 5 points  $\bullet$

- <u>Thresholds</u>:
- Step 1: 4 points for each criteria

## For IA the criteria "impact" has a weight of 1.5

## **Step 2: 3 points for each criteria**

and at least 10/15 in total