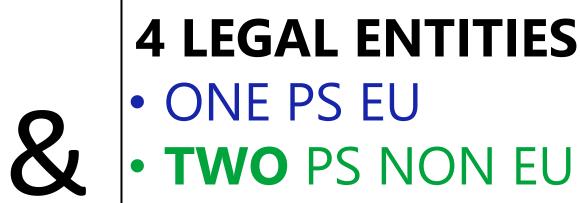

## **3 COUNTRIES MINIMUM**

- ONE PS EU
- ONE PS NON EU
- ONE PS EU OR PS NON EU

- EXAMPLES:
- MALTA-GREECE-MOROCCO-EGYPT = ELIGIBLE
- MALTA-GREECE-MOROCCO Entity 1- MOROCCO Entity 2 = ELIGIBLE
- MALTA-GREECE-FRANCE-MOROCCO = **NOT ELIGIBLE (only 1 entity** from the south)
- MALTA Entity 1-MALTA Entity 2- MOROCCO Entity 1- MOROCCO Entity 2 = NOT ELIGIBLE (only 2 countries)

## **4 LEGAL ENTITIES MINIMUM** • ONE PS EU OR PS NON EU