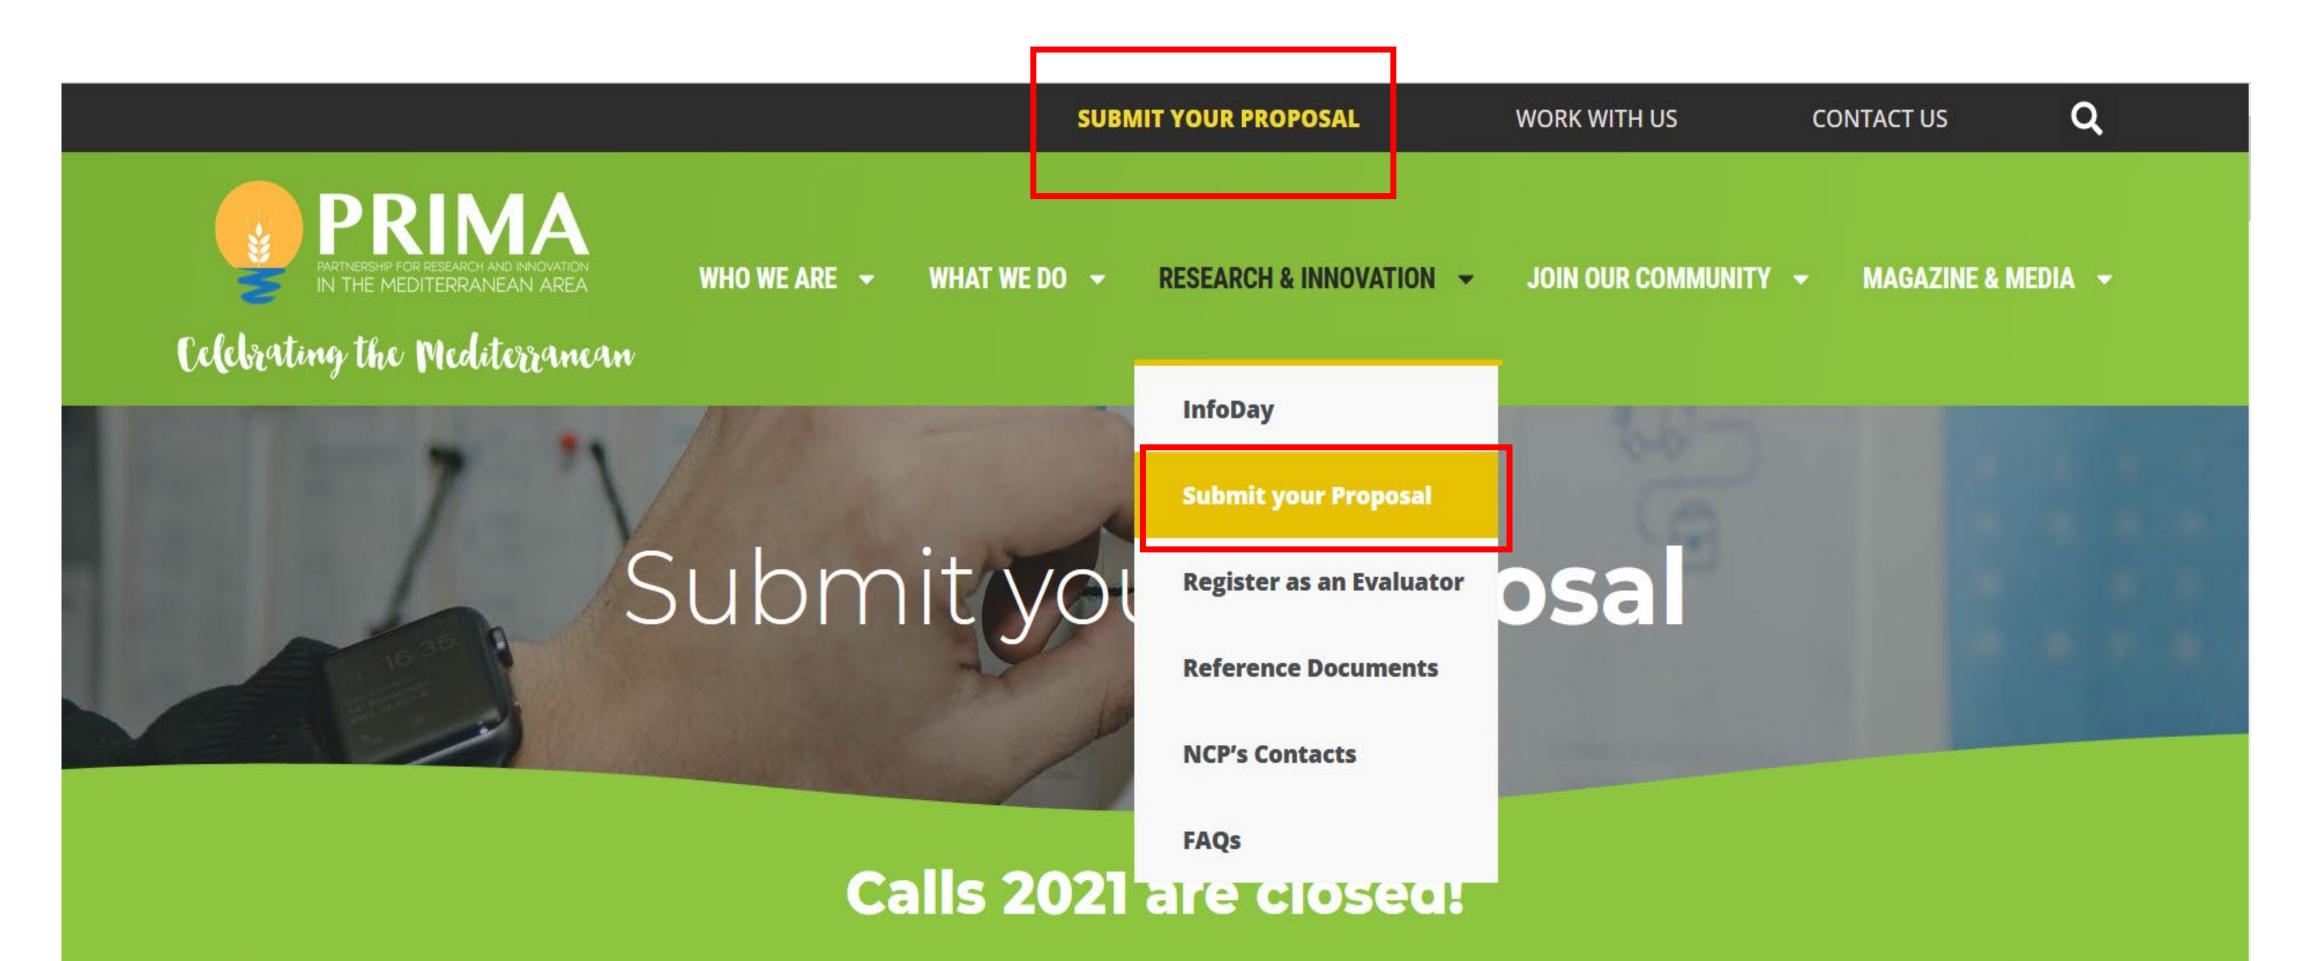

## Where to find the information: PRIMA WEBSITE **Prima-med.org**

On the website you will find all relevant updates, documents and information on the programme, including.

### **RESEARCH AND INNOVATION : CALL SECTION**

- Information and guidelines for each call
- Templates
- Link to submission website (one link per call)
- PARTNERING TOOL

Applicants can post and read offers to look for partners

## Call information : submit your proposal

Calls 2022 will open next year. Check our Website and follow us on the social networks to know more.

https://prima-med.org/submit-vour-project/#